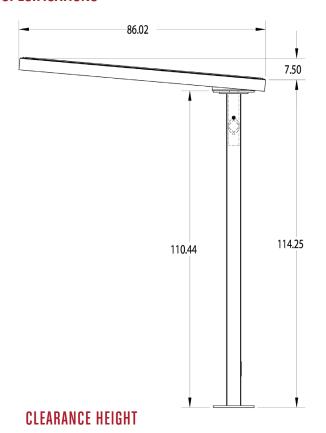

Don't miss out on sales due to the weather!
- The outdoor, stand alone canopy provides comfort and sense of security, with protection from the elements; rain, snow, sun, wind

### **FEATURES**

- All structural parts are made of high-grade, zinc-rich primed, powder-coated steel available in standard color choices; red, silver, brown, black, white, tan, blue Custom colors available.
- Roof is made of ultra durable, fade resistant, maintenance-free vinyl <u>or</u> alumimum in standard color choices; red, silver, brown, black, white, tan, blue Custom colors available.
- · Wind load rated for up to 177 mph
- Two year limited warranty
- Optional features include LED tube light fixture, foundation kit, and rotating "swing away" roof design



## CAR WASH FLAT TOP CANOPY

### **SPECIFICATIONS**



### **OPTIONS**



**Rotating Helix** 



### **STANDARD COLOR CHOICES** (custom colors available)

Metal, vinyl and aluminum