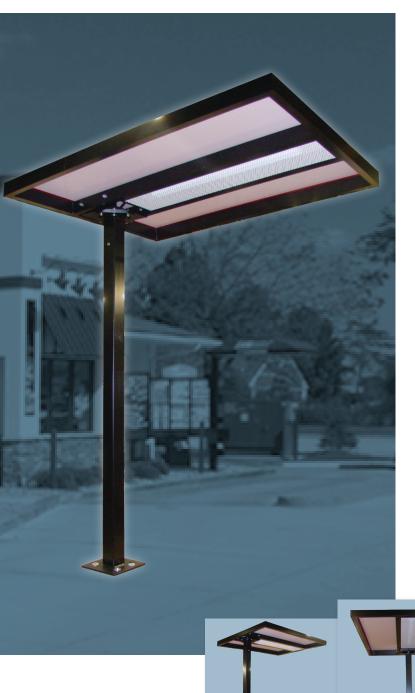

# CAR WASH FLAT TOP CANOPY

### **OVERVIEW**

- Don't miss out on sales due to the weather!
- The outdoor, stand alone canopy provides comfort and sense of security, with protection from the elements; rain, snow, sun, wind

### **FEATURES**

- All structural parts are made of high-grade, zinc-rich primed, powder-coated steel available in standard color choices; red, silver, brown, black, white, tan, blue Custom colors available.
- Roof is made of ultra durable, fade resistant, maintenance-free vinyl <u>or</u> alumimum in standard color choices; red, silver, brown, black, white, tan, blue Custom colors available.
- · Wind load rated for up to 177 mph
- Two year limited warranty
- Optional features include LED tube light fixture, foundation kit, and rotating "swing away" roof design