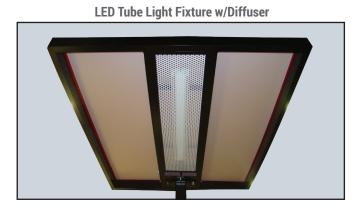

### **FEATURES**

- All structural parts are made of high-grade, zinc-rich primed, powder-coated steel available in standard color choices; red, silver, brown, black, white, tan, blue Custom colors available.
- Roof is made of ultra durable, fade resistant, maintenance-free vinyl <u>or</u> alumimum in standard color choices; red, silver, brown, black, white, tan, blue Custom colors available.
- · Wind load rated for up to 177 mph
- Two year limited warranty
- Optional features include LED tube light fixture, foundation kit, and rotating "swing away" roof design