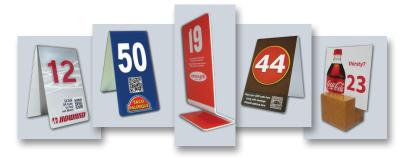

## **OVERVIEW**

Table numbers are perfect for quick-casual operations that deliver food from behind the counter to the dining tables. It is important to stay organized and table numbers ensure servers deliver the correct meals to each table. Table numbers are perfect for reserving special tables for groups, or simply identifying the seating layout for servers.

Wood block bases are ideal to reinforce your brand message, promote special events and LTO's.

## **FEATURES**

- Customizable to your specifications, allowing you to choose a background color and contrasting print color that will complement your establishment's decor
- Vibrant, easy to read table signs deliver consistent brand messaging
- Constructed of select durable materials
- · Double-sided printing allows visibility from all angles
- Ability to design with any colors many sizes available to fit your need
- Add QR Code for additional marketing messaging capabilities