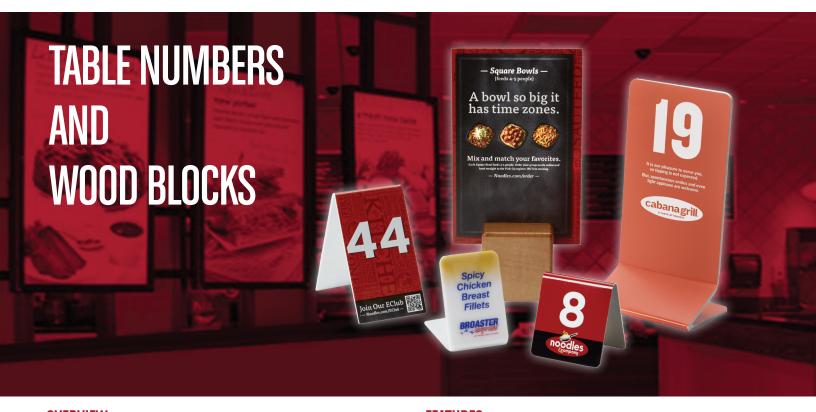

## **OVERVIEW**

Table numbers are perfect for quick-casual operations that deliver food from behind the counter to the dining tables. It is important to stay organized and table numbers ensure servers deliver the correct meals to each table. Table numbers are perfect for reserving special tables for groups, or simply identifying the seating layout for servers.

Wood block bases are ideal to reinforce your brand message, promote special events and LTO's.

## **FEATURES**

- Customizable to your specifications, allowing you to choose a background color and contrasting print color that will complement your establishment's decor
- Vibrant, easy to read table signs deliver consistent brand messaging
- Constructed of select durable materials
- · Double-sided printing allows visibility from all angles
- Ability to design with any colors many sizes available to fit your need
- Add QR Code for additional marketing messaging capabilities