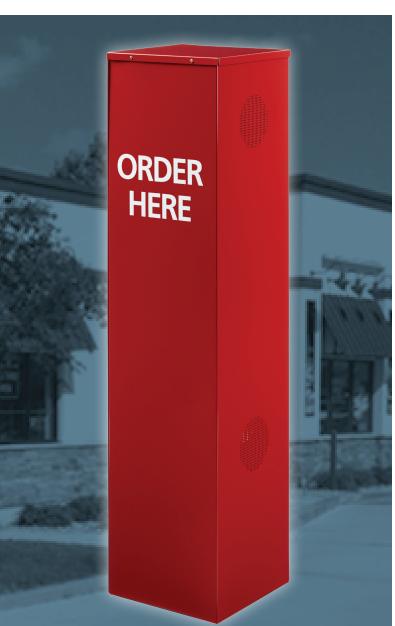

# OUTDOOR SPEAKER POST

## **OVERVIEW**

The most affordable and versatile speaker post available!

### **FEATURES**

- · Durable, rust-free, aluminum construction
- · Powder-coated in 7 standard colors
- Smooth and simple design allows for easy mounting of additional promotional signage (see Manager's Special sign)
- Flexible foundation design allows for easy installation
- · High quality audio components available
- Compatible with most communication systems