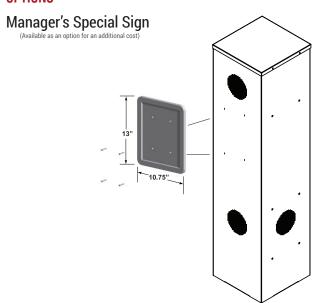

### **FEATURES**

- · Durable, rust-free, aluminum construction
- · Powder-coated in 7 standard colors
- Smooth and simple design allows for easy mounting of additional promotional signage (see Manager's Special sign)
- Flexible foundation design allows for easy installation
- · High quality audio components available
- Compatible with most communication systems

# Manager's Special Sign Examples