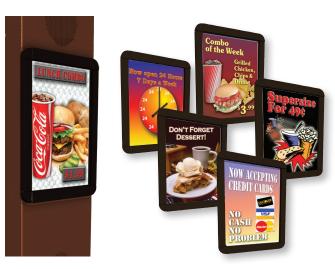

s and food service products, as well as permanent and semi-permanent retail merchandising displays.

toll free: 800.782.6222 | office: 262.782.6000 | www.howardcompany.com

# OUTDOOR SPEAKER POST

## **OVERVIEW**

The most affordable and versatile speaker post available!

### **FEATURES**

- · Durable, rust-free, aluminum construction
- · Powder-coated in 7 standard colors
- Smooth and simple design allows for easy mounting of additional promotional signage (see Manager's Special sign)
- Flexible foundation design allows for easy installation
- · High quality audio components available
- Compatible with most communication systems

# STANDARD COLOR OPTIONS:





# OUTDOOR SPEAKER POST

# SPECIFICATIONS FRONT SIDE EXPLODED VIEW 9,91 10.06

# **OPTIONS**



# Manager's Special Sign Examples