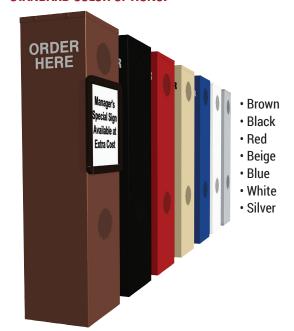

# STANDARD COLOR OPTIONS:

### **FEATURES**

- · Durable, rust-free, aluminum construction
- · Powder-coated in 7 standard colors
- Smooth and simple design allows for easy mounting of additional promotional signage (see Manager's Special sign)
- Flexible foundation design allows for easy installation
- · High quality audio components available
- Compatible with most communication systems