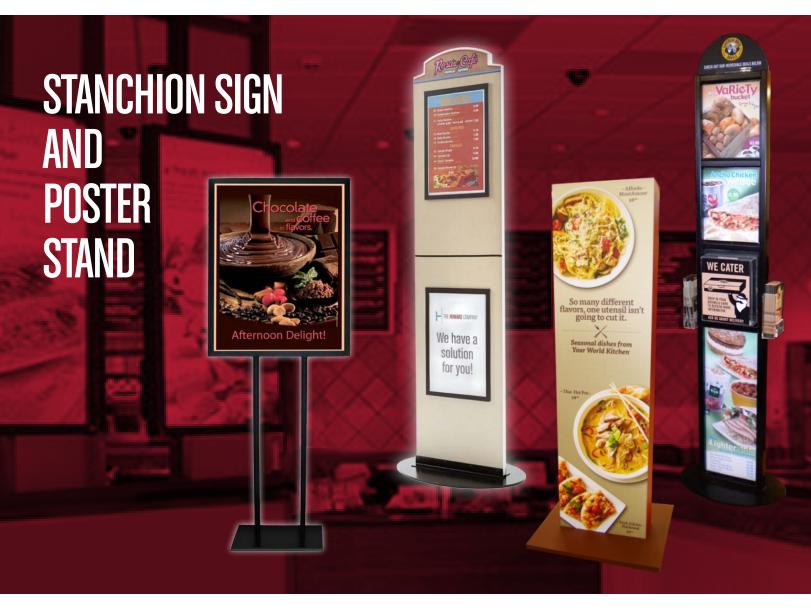

Whether your requirement is a standard double-sided, freestanding poster frame, or a custom designed stanchion sign, let Howard develop individualized sign strategies that will help enhance in-store experiences for consumers and boost sales.