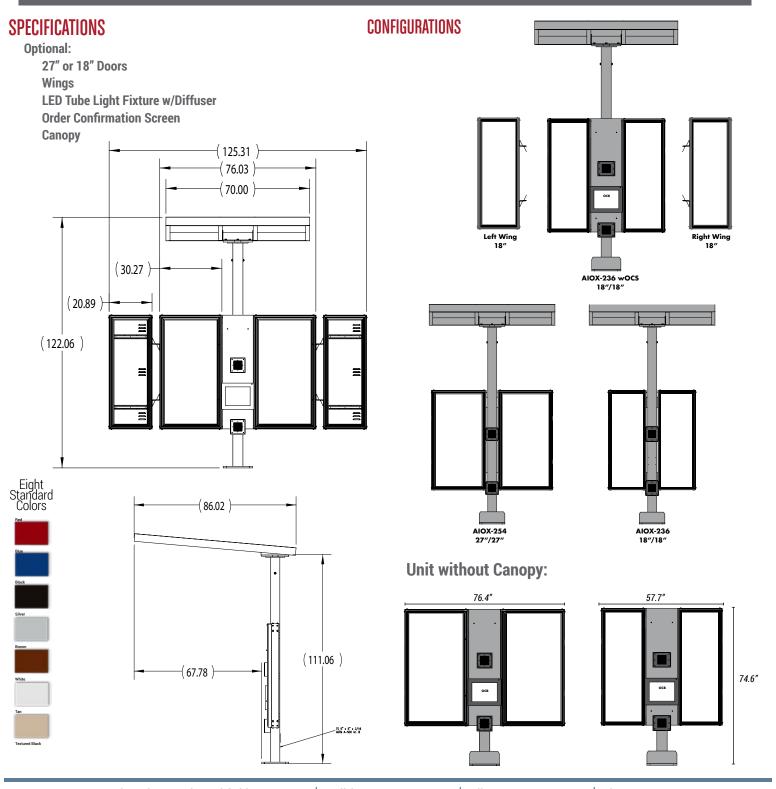

The All-In-One Drive-Thru Solution boasts considerable construction and installation cost savings - one foundation, conduit for high and low voltage, and menu board components in one package.

- All structural parts are made of high-grade, zinc-rich primed, powder-coated steel available in standard color choices; red, silver, brown, black, white, tan, blue, textured black
- · Custom colors available
- Roof is constructed of ultra durable, fade resistant, maintenance-free vinyl <u>or</u> aluminum in standard color choices; red, silver, brown, black, white, tan, blue, textured black
- Custom colors available
- · Wind load rated for up to 110 mph
- · Two year limited warranty
- Optional features include foundation kit, LED tube light fixture with diffuser & 160 mph wind load rating