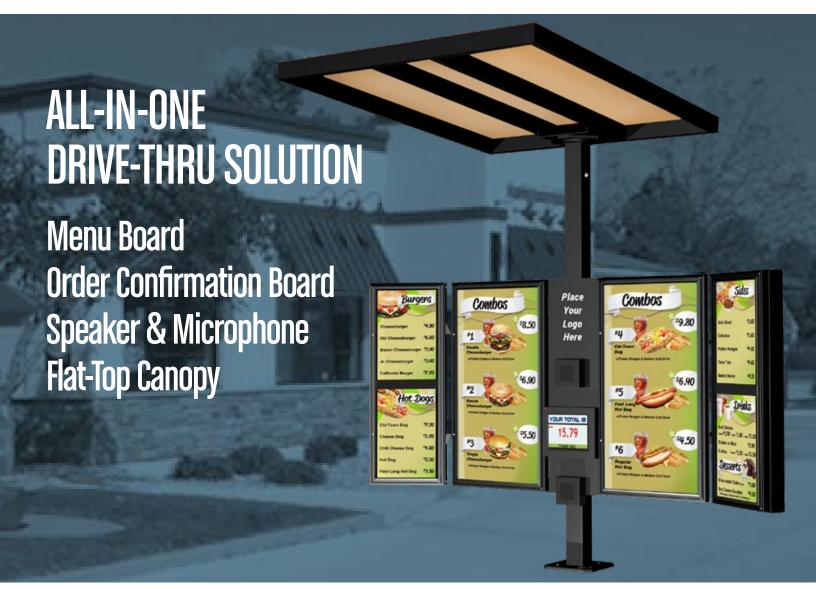

## **OVERVIEW**

The Howard outdoor, stand alone, flat-top canopy including menu board, order confirmation board with speaker and microphone, provides state-of-the art performance for customers having limited space in confined areas. The canopy provides comfort and sense of security with protection from the elements: rain snow, sun wind. A rotating "swing away" roof design (helix) is standard.

The All-In-One Drive-Thru Solution boasts considerable construction and installation cost savings - one foundation, conduit for high and low voltage, and menu board components in one package.

- All structural parts are made of high-grade, zinc-rich primed, powder-coated steel available in standard color choices; red, silver, brown, black, white, tan, blue, textured black
- · Custom colors available
- Roof is constructed of ultra durable, fade resistant, maintenance-free vinyl <u>or</u> aluminum in standard color choices; red, silver, brown, black, white, tan, blue, textured black
- Custom colors available
- · Wind load rated for up to 110 mph
- · Two year limited warranty
- Optional features include foundation kit, LED tube light fixture with diffuser & 160 mph wind load rating