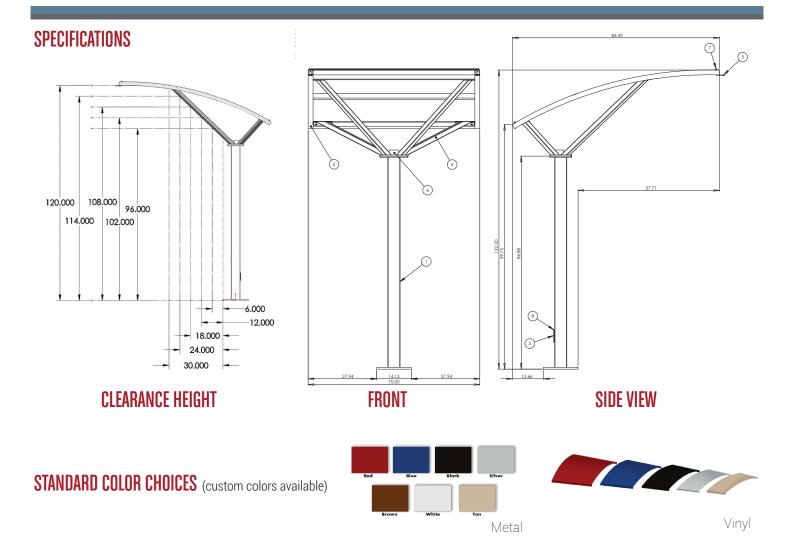

## **FEATURES**

- All metal parts are made of high-grade, zinc-rich primed, powder-coated steel
- Roof is made of ultra durable, fade resistant, maintenance-free vinyl
- · Wind load rated for up to 110 mph
- Two year limited warranty
- Standard color choice for metal parts; red, silver, brown, black, white, tan, blue. Custom colors available.
- Optional features include 3 lamp light fixture, below ground foundation kit, and rotating "swing away" roof design