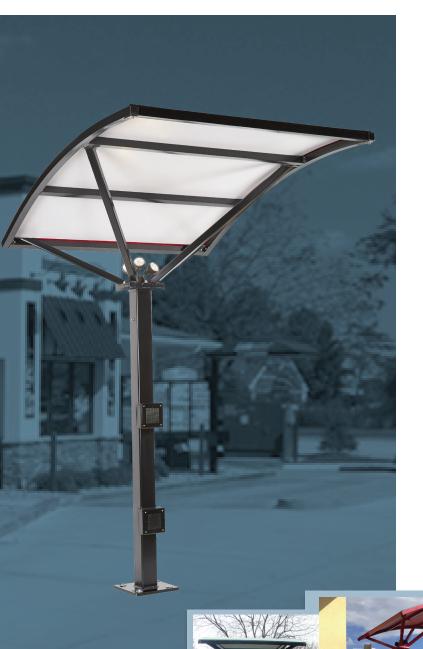

## CAR WASH CANOPY

## **OVERVIEW**

- Don't miss out on sales due to the weather!
- The outdoor, stand alone canopy provides protection from the elements; rain, snow, sun, wind

## **FEATURES**

- All metal parts are made of high-grade, zinc-rich primed, powder-coated steel
- Roof is made of ultra durable, fade resistant, maintenance-free vinyl
- · Wind load rated for up to 110 mph
- Two year limited warranty
- Standard color choice for metal parts; red, silver, brown, black, white, tan, blue. Custom colors available.
- Optional features include 3 lamp light fixture, below ground foundation kit, and rotating "swing away" roof design