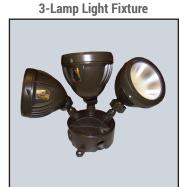

## **FEATURES**

- All metal parts are made of high-grade, zinc-rich primed, powder-coated steel
- Roof is made of ultra durable, fade resistant, maintenance-free vinyl
- · Wind load rated for up to 110 mph
- Two year limited warranty
- Standard color choice for metal parts; red, silver, brown, black, white, tan, blue. Custom colors available.
- Optional features include 3 lamp light fixture, below ground foundation kit, and rotating "swing away" roof design