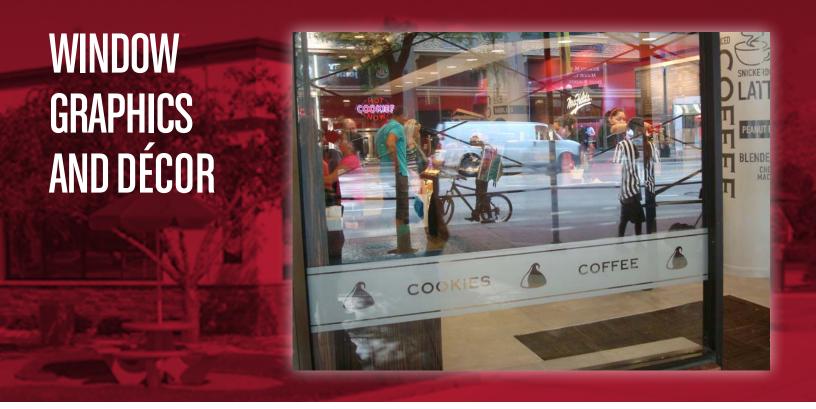

## **OVERVIEW**

The Howard Company's custom window, door, wallpaper and décor graphics are an easy and attractive way to market your brand and developed to meet your requirements.

Greet your guests with a custom branded window or entry door sign - all sizes, shapes and color options can be created for a design uniquely yours!

Count on us to maximize your brand and up-selling opportunities from the time your customers walk in the door until they leave!