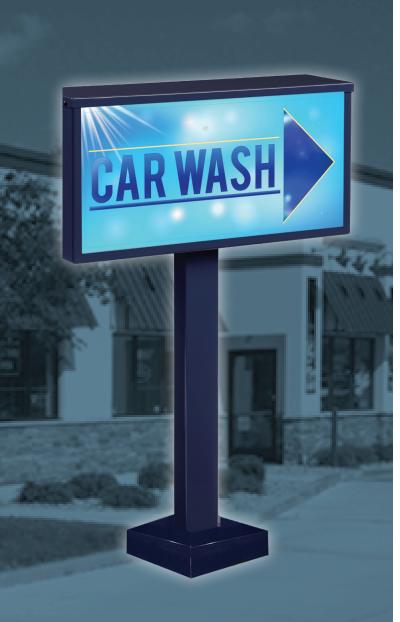

# DIRECTIONAL SIGN

## **OVERVIEW**

Our Howard illuminated directional signs offer an opportunity to further brand your store while aiding customer traffic flow through your parking lot. Use our standard directional messages or customize the sign face to include your branding and message, and color-coordinate the can and post to match your car wash menu board.

#### **FEATURES**

- Energy efficient T-5 lamps with bright, even illumination
- Custom graphic inserts available with branding identification
- Standard height of 36 inches (top of unit to grade)
   Optional heights available
   3 x 2 pole, 14 gauge steel
- · Direct burial option available
- All units come J-Box ready (not included)
- · Lead time: 10 working days for standard colors and sign faces
- · Ships via truck or UPS