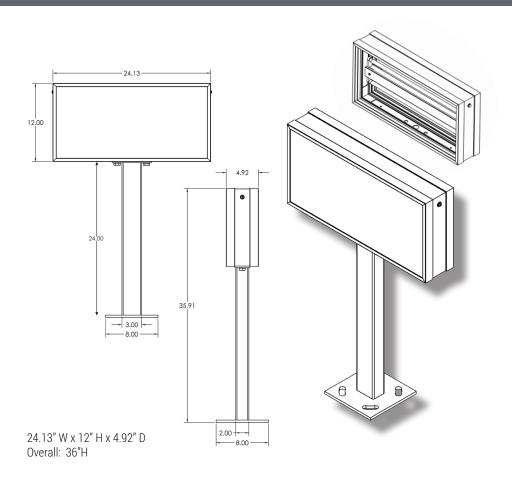

# **DIRECTIONAL SIGN**

## **SPECIFICATIONS**

#### **FEATURES**

- Energy efficient T-5 lamps with bright, even illumination
- Custom graphic inserts available with branding identification
- Standard height of 36 inches (top of unit to grade)
   Optional heights available
   3 x 2 pole, 14 gauge steel
- · Direct burial option available
- All units come J-Box ready (not included)
- · Lead time: 10 working days for standard colors and sign faces
- · Ships via truck or UPS