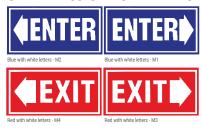

#### STANDARD COLOR FACE EXAMPLES

#### STANDARD MESSAGE CHOICES

ENTER → WELCOME

THANK YOU

EXIT →

EXIT DO NOT ENTER

CAR NO LEFT TURN

CAR NO RIGHT TURN

Longer lead times and additional fees apply for custom face and color