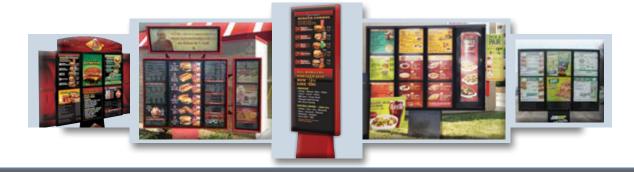

## **OVERVIEW**

- The most versatle illuminated drive-thru menu board
- · Choose your color, size and panels
- · Easy-to-change pictures, text strips and price chips
- · All graphics are customized per order

## **FEATURES**

- 1, 2, 3, 4 or 5 door units using a combination of 18" and 27" wide panels
- Energy-efficient LED light package
- Eight stock colors: brown, blue, red, silver, tan, black, white, textured black (custom colors available)
- Options include: wall mount, in-board speaker/microphone, high temperature fan kits, four-color vinyl decal on shroud, illuminated and non-illuminated toppers, and side wings
- Wind load rated for up to 150 mph (not including appendages)
- · 10 day lead time