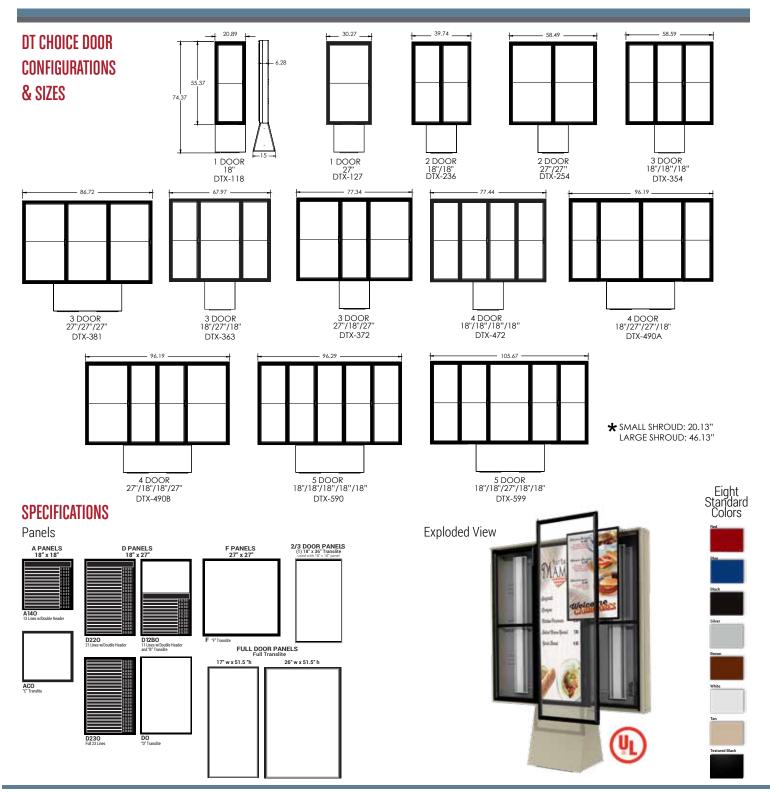

## DT CHOICE DRIVE-THRU MENU BOARD

## **OVERVIEW**

- The most versatle illuminated drive-thru menu board
- · Choose your color, size and panels
- · Easy-to-change pictures, text strips and price chips
- · All graphics are customized per order

## **FEATURES**

- 1, 2, 3, 4 or 5 door units using a combination of 18" and 27" wide panels
- Energy-efficient LED light package
- Eight stock colors: brown, blue, red, silver, tan, black, white, textured black (custom colors available)
- Options include: wall mount, in-board speaker/microphone, high temperature fan kits, four-color vinyl decal on shroud, illuminated and non-illuminated toppers, and side wings
- Wind load rated for up to 150 mph (not including appendages)
- · 10 day lead time

## DRIVE-THRU MENU BOARD DT CHOICE