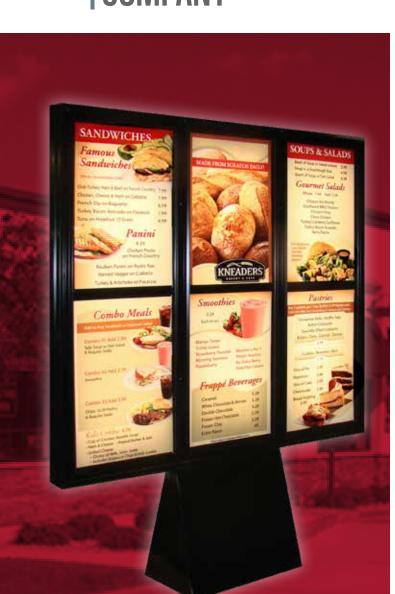

## DT CHOICE DRIVE-THRU MENU BOARD

## **OVERVIEW**

- The most versatle illuminated drive-thru menu board
- · Choose your color, size and panels
- · Easy-to-change pictures, text strips and price chips
- · All graphics are customized per order

## **FEATURES**

- 1, 2, 3, 4 or 5 door units using a combination of 18" and 27" wide panels
- Energy-efficient LED light package
- Eight stock colors: brown, blue, red, silver, tan, black, white, textured black (custom colors available)
- Options include: wall mount, in-board speaker/microphone, high temperature fan kits, four-color vinyl decal on shroud, illuminated and non-illuminated toppers, and side wings
- Wind load rated for up to 150 mph (not including appendages)
- · 10 day lead time