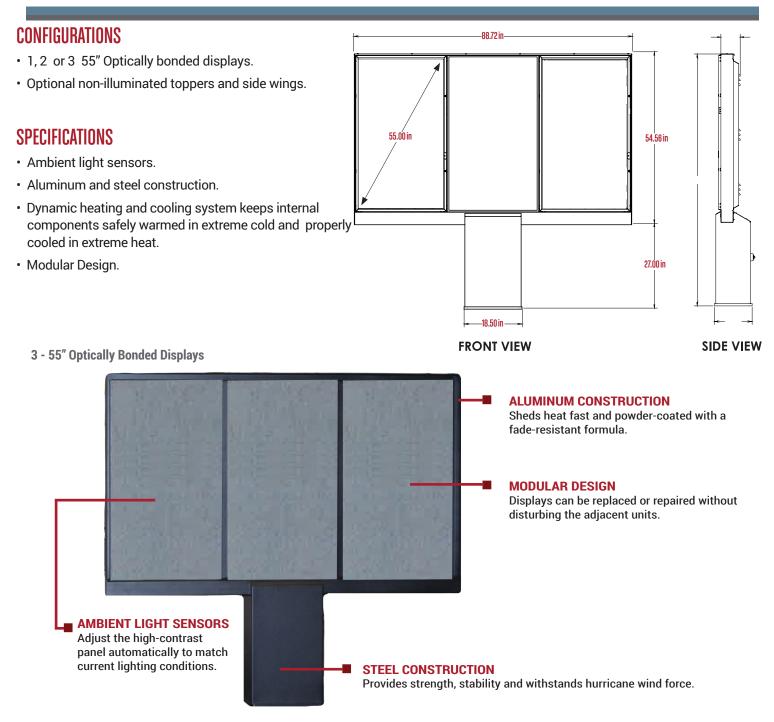

## **OVERVIEW**

- The flexible, modular 3-door design allows any combination of digital and static menu boards in the same housing, and placed how you prefer. You may want two digital menu boards and one static. Place the static flanked by the digital, or the digital screens next to each other with the static to one side.
- Grow your use of digital menu boards as your business grows. The modular design allows for changes
  post-installation. Perhaps you wish to start with a single digital screen today but want the flexibility to
  add one or two or more screens in the future. The DT Flex Digital will accommodate your growth with
  only slight modifications to the housing backing.
- The dynamic heating and cooling system guarantees internal components are kept safely warm in severe cold and properly cooled in extreme heat.
- Screens are weatherproof, have a thin profile, and operate independently of each other for easy installation and maintenance.
- Ambient light sensors assure the information displayed is visible regardless of the time of day or weather.
- Ultra-thin 1/4" bezel and full 1080p HD screen offers clear viewing of menu content to edge of screen.
- Our Content Manager is a web-based interface that enables users to create, organize, manage and publish content to networks of displays. The solution supports all popular media formats, and provides real-time feedback and reporting.

## **FEATURES**

- · Easy two-man installation process
- Withstands pressure washing from any angle.
- Eliminates air conditioning to cool the systems.
- Practical modular design for quick repairs or maintenance.
- Wind load rated up to 110 mph.