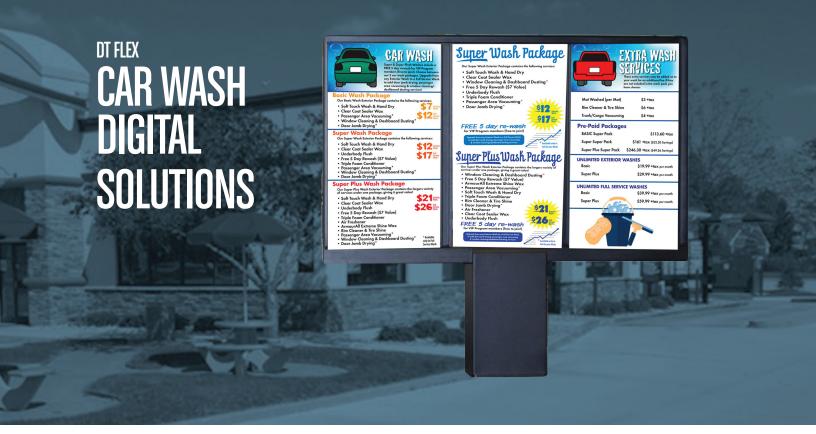

## DT FLEX CAR WASH DIGITAL SOLUTIONS

## **OVERVIEW**

- The flexible, modular 3-door design allows any combination of digital and static menu boards in the same housing, and placed how you prefer. You may want two digital menu boards and one static. Place the static flanked by the digital, or the digital screens next to each other with the static to one side.
- Grow your use of digital menu boards as your business grows. The modular design allows for changes
  post-installation. Perhaps you wish to start with a single digital screen today but want the flexibility to
  add one or two or more screens in the future. The DT Flex Digital will accommodate your growth with
  only slight modifications to the housing backing.
- The dynamic heating and cooling system guarantees internal components are kept safely warm in severe cold and properly cooled in extreme heat.
- Screens are weatherproof, have a thin profile, and operate independently of each other for easy installation and maintenance.
- Ambient light sensors assure the information displayed is visible regardless of the time of day or weather.
- Ultra-thin 1/4" bezel and full 1080p HD screen offers clear viewing of menu content to edge of screen.
- Our Content Manager is a web-based interface that enables users to create, organize, manage and publish content to networks of displays. The solution supports all popular media formats, and provides real-time feedback and reporting.