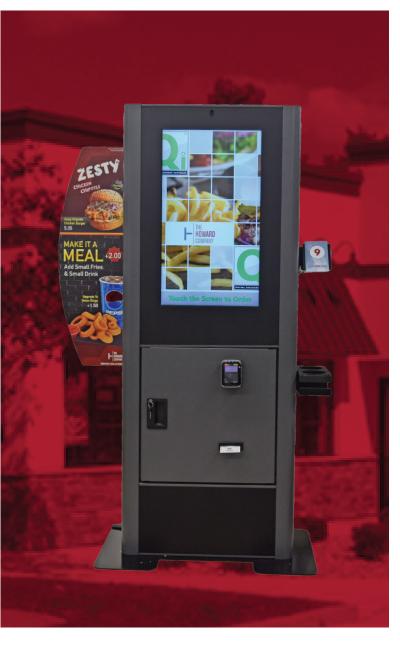

# **ASERVIO KIOSK**

### **OVERVIEW**

- This product is a perfect compliment to the menu boards, digital signage, drive-thru equipment, decor, and exterior signage that are the staples of our business.
- Speeds up the ordering process and gives guests another choice on how to place their order. Many businesses add drive-thrus for the same reason.
- Increases check-averages. Similar to a well-designed menu board, the kiosk will do the suggestive selling for you. It may not do it better than your best employee, but it will do it every time, based on real data.
- Customers have come to expect innovation. You may have upgraded to digital menu boards in your business.
  This is the logical next step.
- Use our software or yours. We have built integrations with most major POS software, with more to come, and we will work with you to integrate with your system.
- The Aservio Kiosk is designed and built in our factory in Brookfield, Wisconsin. As is typical for our products, we have the ability to re-engineer the product to meet your specific needs.

#### **FEATURES**

- · 1or 2-sided unit
- Available with Raceway electrical to ceiling, base plates or no base
- · Energy-efficient LED light package
- Seven stocks colors: brown, blue, red, silver, tan, black, white (custom colors available)
- Options include: table number holder, drink holder, side brand boosters, printed graphics on base, screen frame and above the screen.