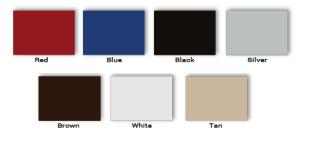

#### Seven Standard Colors

#### **FEATURES**

- · 1or 2-sided unit
- Available with Raceway electrical to ceiling, base plates or no base
- · Energy-efficient LED light package
- Seven stocks colors: brown, blue, red, silver, tan, black, white (custom colors available)
- Options include: table number holder, drink holder, side brand boosters, printed graphics on base, screen frame and above the screen.