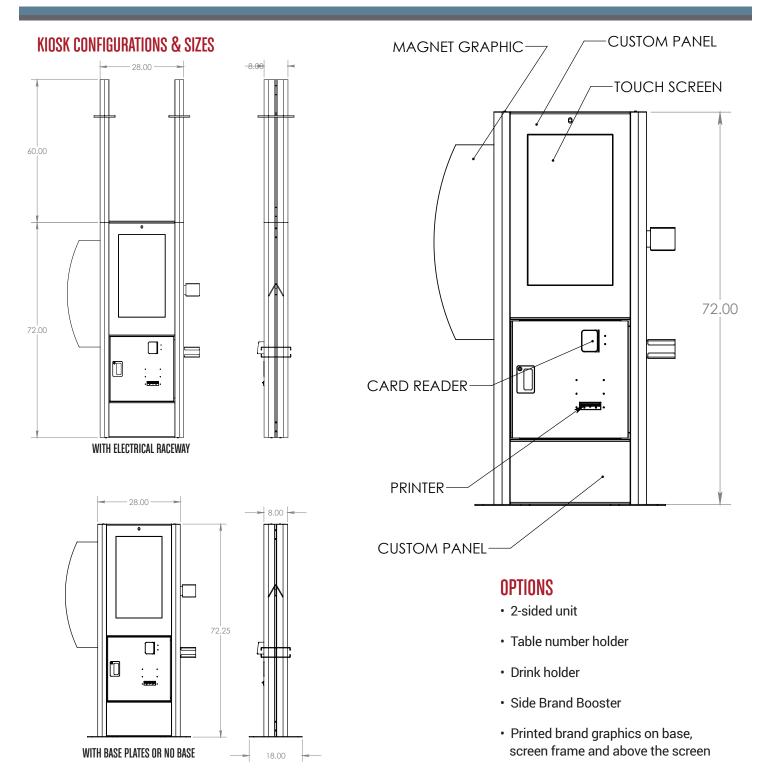

#### **FEATURES**

- · 1or 2-sided unit
- Available with Raceway electrical to ceiling, base plates or no base
- · Energy-efficient LED light package
- Seven stocks colors: brown, blue, red, silver, tan, black, white (custom colors available)
- Options include: table number holder, drink holder, side brand boosters, printed graphics on base, screen frame and above the screen.

## **ASERVIO KIOSK**