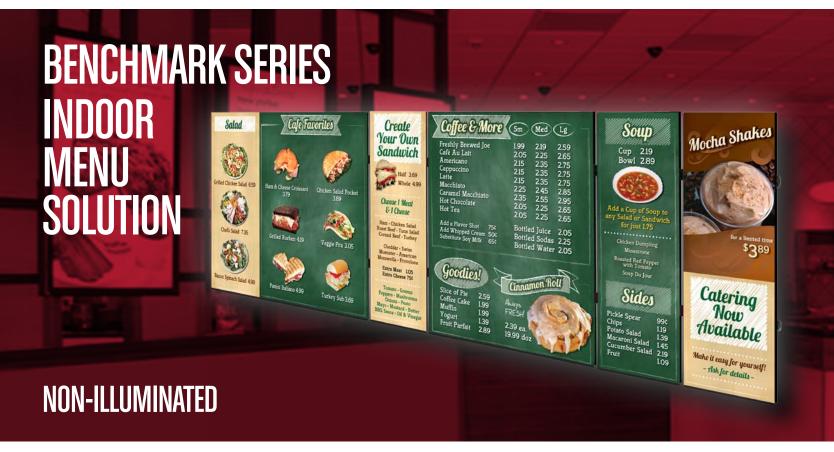

#### **OVERVIEW**

- The most versatile and easy-to-use, modular, front-lit menu system available
- Contemporary styling focuses the eye on vivid graphics
- Ultimate graphics flexibility and appeal from this highly functional, attractive and affordable menu board
- Panels are completely modular choose from standard 16" x 24", 24" x 24", 25" x 30", 32" x 30", 13" x 36", 31.5" x 36" or 48" x 36" panels and arrange horizontally or vertically in any combination to fit your needs
- Multiple panel and graphic configurations result in endless design possibilities
- Custom sizes available a custom product without the custom price

#### **FEATURES**

- Super-thin backboard panels extend less than 2" from the wall when flush cleat mounted
- Long-lasting, light weight plastic resin panels are durable and easy to install
- Flexibility on panel sizes with easy to change graphics
- · Full view graphics from edge to edge
- Multiple graphics can be displayed on a single panel
- Direct print pricing and interchangeable price chips available
- Change one or all graphics as needed reprints can be rolled and shipped to save on shipping costs
- Flush wall mount included; optional dual bar angle wall mount available

# BENCHMARK SERIES INDOOR MENU SOLUTION NON-ILLUMINATED

## **MENU PANELS & GRAPHICS**

Backboards are 13mm plastic resin

• Full Metallized Graphic adheres to magnetic panel