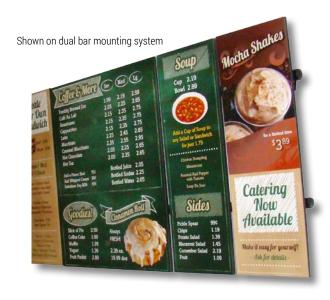

## **ANGLE WALL MOUNTING**

# Side View

Angle brackets affix to wall, supporting dual cross bars