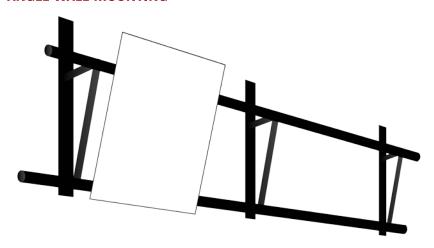

## **ANGLE WALL MOUNTING**

# Side View

Angle brackets affix to wall, supporting dual cross bars