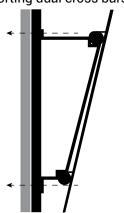

es available a custom product without the custom price

#### **FEATURES**

- Super-thin backboard panels extend less than 2" from the wall when flush cleat mounted
- Long-lasting, light weight plastic resin panels are durable and easy to install
- Flexibility on panel sizes with easy to change graphics
- · Full view graphics from edge to edge
- Multiple graphics can be displayed on a single panel
- Direct print pricing and interchangeable price chips available
- Change one or all graphics as needed reprints can be rolled and shipped to save on shipping costs
- Flush wall mount included; optional dual bar angle wall mount available



# BENCHMARK SERIES INDOOR MENU SOLUTION NON-ILLUMINATED

## **ANGLE WALL MOUNTING**



# Side View

Angle brackets affix to wall, supporting dual cross bars



## **MENU PANELS & GRAPHICS**

Backboards are 13mm plastic resin

• Full Metallized Graphic adheres to magnetic panel







## Changeable Price Options

Cut Outs - number chips are inserted in cut out areas, adhering to magnetic panel