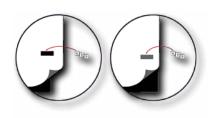

## Changeable Price Options

Cut Outs - number chips are inserted in cut out areas, adhering to magnetic panel