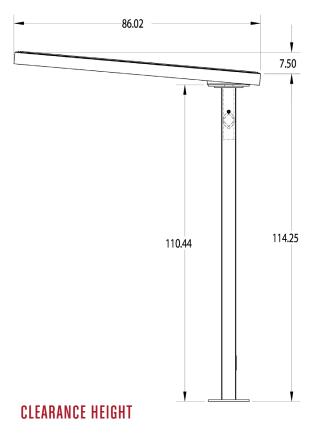

nopy provides comfort and sense of security, with protection from the elements; rain, snow, sun, wind

### FEATURES

- All structural parts are made of high-grade, zinc-rich primed, powder-coated steel available in standard color choices; red, silver, brown, black, white, tan, blue, textured black. Custom colors available.
- Roof is made of ultra durable, fade resistant, maintenance-free vinyl <u>or</u> aluminum in standard color choices; red, silver, brown, black, white, tan, blue, textured black. Custom colors available.
- Wind load rated for up to 177 mph
- · Two year limited warranty
- Optional features include pole mount speaker and microphone kit, LED tube light fixture, foundation kit, and rotating "swing away" roof design





## DRIVE-THRU FLAT TOP CANOPY

### **SPECIFICATIONS**



### STANDARD COLOR CHOICES (custom colors available)





Pole Mounted Order Confirmation Board (OCB)



Pole Mounted Speaker & Mic (shown with OCB)





1375 North Barker Road Brookfield, WI 53045 | toll free: 800.782.6222 | direct: 262.782.6000 | fax: 877.782.6515 info@howardcompany.com | howardcompany.com

**OPTIONS**