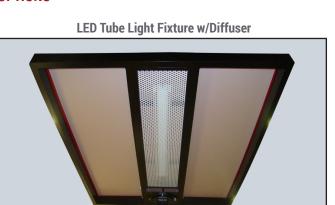

### FEATURES

- All structural parts are made of high-grade, zinc-rich primed, powder-coated steel available in standard color choices; red, silver, brown, black, white, tan, blue, textured black. Custom colors available.
- Roof is made of ultra durable, fade resistant, maintenance-free vinyl <u>or</u> aluminum in standard color choices; red, silver, brown, black, white, tan, blue, textured black. Custom colors available.
- Wind load rated for up to 177 mph
- · Two year limited warranty
- Optional features include pole mount speaker and microphone kit, LED tube light fixture, foundation kit, and rotating "swing away" roof design

**OPTIONS**