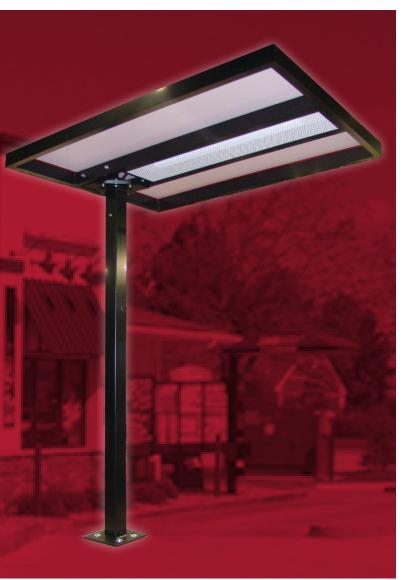

# DRIVE-THRU Flat top canopy

#### **OVERVIEW**

- Don't miss out on drive-thru sales due to the weather!
- The outdoor, stand alone canopy provides comfort and sense of security, with protection from the elements; rain, snow, sun, wind

### FEATURES

- All structural parts are made of high-grade, zinc-rich primed, powder-coated steel available in standard color choices; red, silver, brown, black, white, tan, blue, textured black. Custom colors available.
- Roof is made of ultra durable, fade resistant, maintenance-free vinyl <u>or</u> aluminum in standard color choices; red, silver, brown, black, white, tan, blue, textured black. Custom colors available.
- Wind load rated for up to 177 mph
- · Two year limited warranty
- Optional features include pole mount speaker and microphone kit, LED tube light fixture, foundation kit, and rotating "swing away" roof design