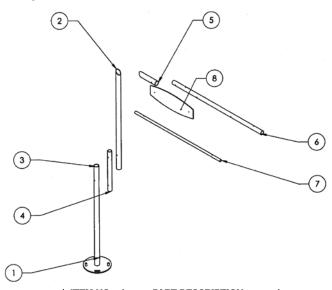

# **EXPLODED VIEW**

| ITEM NO. | PART DESCRIPTION          |
|----------|---------------------------|
| 1        | BASE PLATE                |
| 2        | UPPER VERTICAL TUBE       |
| 3        | LOWER VERTICAL TUBE       |
| 4        | CLEARANCE BAR SPLICE TUBE |
| 5        | SHORT HORIZONTAL TUBE     |
| 6        | LONG HORIZONTAL TUBE      |
| 7        | WARNING BAR               |
| 8        | CLEARANCE BAR HEADER      |