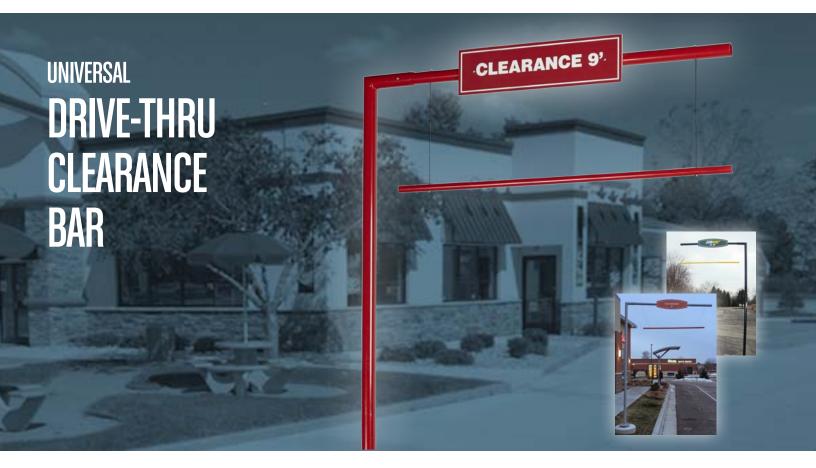

#### OVERVIEW

Our universal clearance bar has an adjustable clearance height warning header with a drop-down warning bar to help minimize vehicle damage to your property (and to your guests' vehicles!). It features a large graphic area at the top to display your store name, logo and clearance height. Graphics are customized and made-to-order.

#### **FEATURES**

- · Can be mounted to either side of the drive-thru lane
- · Lightweight warning bar causes minimal damage to vehicle if hit
- Standard warning bar colors are red, white and yellow Custom colors available at additional cost
- · Main unit is heavy-duty, powder-coated steel
- Available in 7 standard colors to match our Drive-Thru Choice main unit, canopy and speaker post - black, blue, red, white, tan, silver and brown
- · Header graphics are customized per order