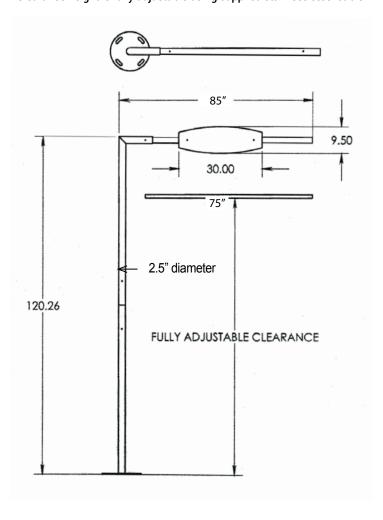

## **SPECIFICATIONS**

Clearance height is fully adjustable using supplied stainless steel cable