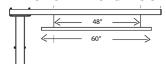

need a clearance bar for your drive-thru. Why not put it to multiple uses? Add an illuminated or non-illuminated side wing to expand the opportunities to display your messages. They are easy to add to a new or existing clearance bar. They are perfect for specials and LTO's, or to highlight your highest margin items before your guest reaches the main drive-thru board.

These inexpensive clearance bar enhancements come in illuminated and non-illuminated options. The flexible mounting allows you to angle the wing the way you need it for perfect visibility from your drive-thru lane. Turn your clearance bar into an additional branding and suggestive selling tool!



## DRIVE-THRU DELUXE SINGLE CLEARANCE BAR WITH BRAND BOOSTER

## **SPECIFICATIONS**



## OPTIONS ADD ON CABLE HUNG PVC SWAY BAR



- For clearance heights below 9 ft.
- Available in red, yellow, white and custom color

## STANDARD METAL COLOR OPTIONS