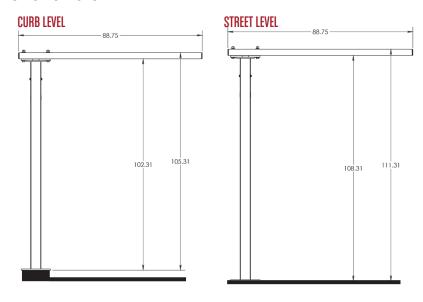

time. Call for quote)

### **NVFRVIFW**

You need a clearance bar for your drive-thru. Why not put it to multiple uses? Add an illuminated or non-illuminated side wing to expand the opportunities to display your messages. They are easy to add to a new or existing clearance bar. They are perfect for specials and LTO's, or to highlight your highest margin items before your guest reaches the main drive-thru board.

These inexpensive clearance bar enhancements come in illuminated and non-illuminated options. The flexible mounting allows you to angle the wing the way you need it for perfect visibility from your drive-thru lane. Turn your clearance bar into an additional branding and suggestive selling tool!



## DRIVE-THRU DELUXE SINGLE CLEARANCE BAR WITH BRAND BOOSTER

## **SPECIFICATIONS**



## OPTIONS ADD ON CABLE HUNG PVC SWAY BAR



- For clearance heights below 9 ft.
- Available in red, yellow, white and custom color

## STANDARD METAL COLOR OPTIONS