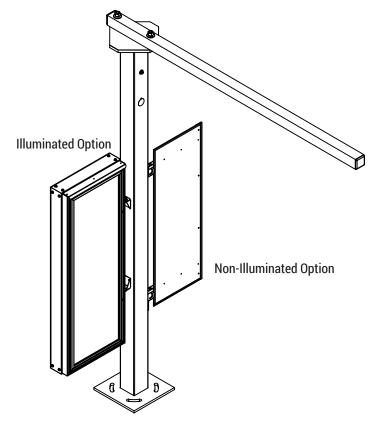

## **FEATURES**

The Illuminated Wing hardware is 55.37" W x 20.89" H powder coated metal with an adjustable mounting bracket to control angle

- Optional graphics for the Clearance Bar Illuminated Side Wing: 17" W x 51.5" H full graphic
- Optional poly graphic cover

The Non-Illuminated Wing hardware is 17.01" W x 47.95" H powder coated metal with an adjustable mounting bracket to control angle

- Optional graphics for the Clearance Bar Side Wing: 16.75" x 47.88" H direct-print graphic
- · Optional poly graphic cover

Both the Illuminated and Non-Illuminated wings include adjustable mount for maximum visibility.

Available in 8 standard colors with a 10 business day lead time. (custom colors available with additional lead time. Call for quote)