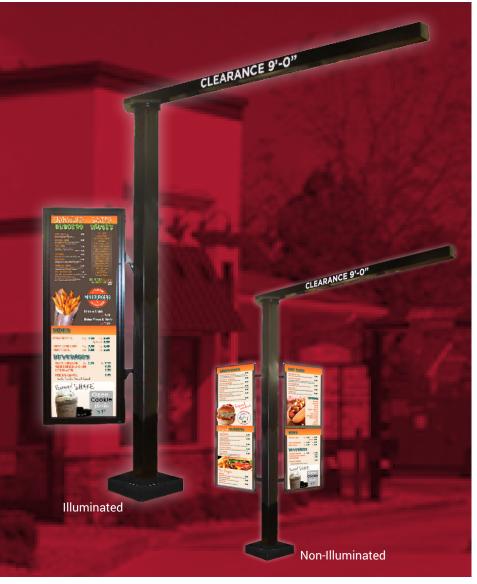

## **FEATURES**

The Illuminated Wing hardware is 55.37" W x 20.89" H powder coated metal with an adjustable mounting bracket to control angle

- Optional graphics for the Clearance Bar Illuminated Side Wing: 17" W x 51.5" H full graphic
- Optional poly graphic cover

The Non-Illuminated Wing hardware is 17.01" W x 47.95" H powder coated metal with an adjustable mounting bracket to control angle

- Optional graphics for the Clearance Bar Side Wing: 16.75" x 47.88" H direct-print graphic
- · Optional poly graphic cover

Both the Illuminated and Non-Illuminated wings include adjustable mount for maximum visibility.

Available in 8 standard colors with a 10 business day lead time. (custom colors available with additional lead time. Call for quote)

### **NVFRVIFW**

You need a clearance bar for your drive-thru. Why not put it to multiple uses? Add an illuminated or non-illuminated side wing to expand the opportunities to display your messages. They are easy to add to a new or existing clearance bar. They are perfect for specials and LTO's, or to highlight your highest margin items before your guest reaches the main drive-thru board.

These inexpensive clearance bar enhancements come in illuminated and non-illuminated options. The flexible mounting allows you to angle the wing the way you need it for perfect visibility from your drive-thru lane. Turn your clearance bar into an additional branding and suggestive selling tool!