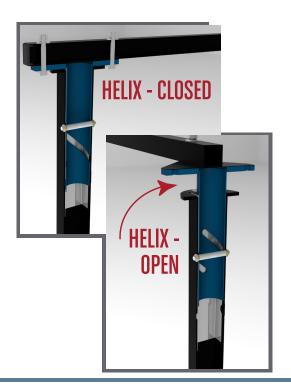

Both the Illuminated and Non-Illuminated wings include adjustable mount for maximum visibility.

Available in 8 standard colors with a 10 business day lead time. (custom colors available with additional lead time. Call for quote)

These inexpensive clearance bar enhancements come in illuminated and non-illuminated options. The flexible mounting allows you to angle the wing the way you need it for perfect visibility from your drive-thru lane. Turn your clearance bar into an additional branding and suggestive selling tool!