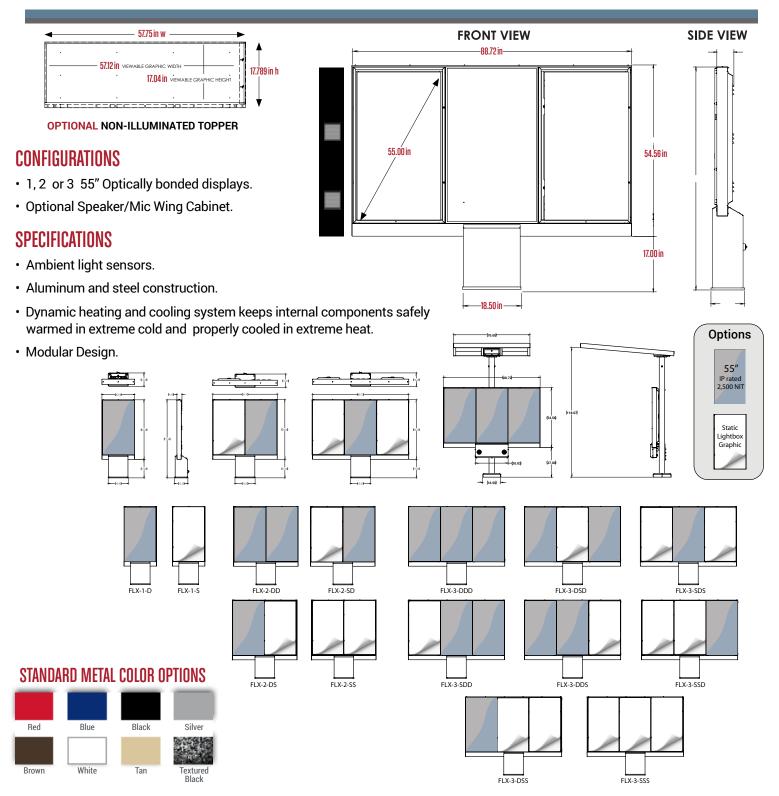

## **OVERVIEW**

- The flexible design allows any combination of digital and static menu boards in the same housing, and placed how you prefer. You may want two digital menu boards and one static. Place the static flanked by the digital, or the digital screens next to each other with the static to one side.
- Revolutionary modularity allows you to upgrade as your business grows, even after installation with minimal interruption to drive-thru operations. You can start with a single door with the option to upgrade to the 3-door unit by swapping out the frame on site (keeping the base, the backing and hardware). If you have a 3-door static unit, you can upgrade to a digital with the flexibility to add one, two or three digital screens in the future. Upgrades can be done on site with only slight modifications to the housing backing.
- The dynamic heating and cooling system guarantees internal components are kept safely warm in severe cold and properly cooled in extreme heat.
- Screens are weatherproof, have a thin profile, and operate independently of each other for easy installation and maintenance.
- Ambient light sensors assure the information displayed is visible regardless of the time of day or weather.
- Ultra-thin 1/4" bezel and full 1080p HD screen offers clear viewing of menu content to edge of screen.
- Our Content Manager is a web-based interface that enables users to create, organize, manage and publish content to networks of displays. The solution supports all popular media formats, and provides real-time feedback and reporting.

## **FEATURES**

- Easy two-man installation process
- Withstands pressure washing from any angle.
- Eliminates air conditioning to cool the systems.
- Practical modular design for quick repairs or maintenance.
- Wind load rated up to 180 mph.
- · Color: Eight colors to choose from.

## **OPTIONS**

- · 3 Digital Screens.
- 2 Digital Screens & 1 Static Graphic.
- 1 Digital Screen & 2 Static Graphics.
- · All Static Graphics OR All Digital Screens.
- Non-Illuminated Topper (fits 2 or 3 panel)