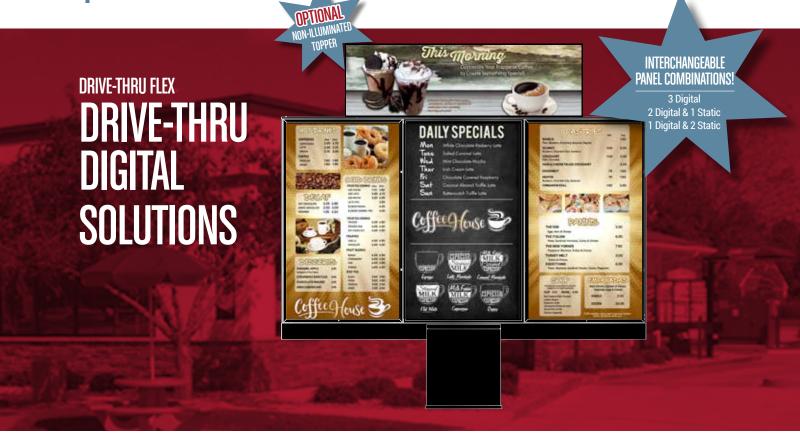

## **OVERVIEW**

- The flexible design allows any combination of digital and static menu boards in the same housing, and placed how you prefer. You may want two digital menu boards and one static. Place the static flanked by the digital, or the digital screens next to each other with the static to one side.
- Revolutionary modularity allows you to upgrade as your business grows, even after installation with minimal interruption to drive-thru operations. You can start with a single door with the option to upgrade to the 3-door unit by swapping out the frame on site (keeping the base, the backing and hardware). If you have a 3-door static unit, you can upgrade to a digital with the flexibility to add one, two or three digital screens in the future. Upgrades can be done on site with only slight modifications to the housing backing.
- The dynamic heating and cooling system guarantees internal components are kept safely warm in severe cold and properly cooled in extreme heat.
- Screens are weatherproof, have a thin profile, and operate independently of each other for easy installation and maintenance.
- Ambient light sensors assure the information displayed is visible regardless of the time of day or weather.
- Ultra-thin 1/4" bezel and full 1080p HD screen offers clear viewing of menu content to edge of screen.
- Our Content Manager is a web-based interface that enables users to create, organize, manage and publish content to networks of displays. The solution supports all popular media formats, and provides real-time feedback and reporting.

## **OPTIONS**

- · 3 Digital Screens.
- 2 Digital Screens & 1 Static Graphic.
- 1 Digital Screen & 2 Static Graphics.
- · All Static Graphics OR All Digital Screens.
- Non-Illuminated Topper (fits 2 or 3 panel)

## DRIVE-THRU DIGITAL SOLUTIONS