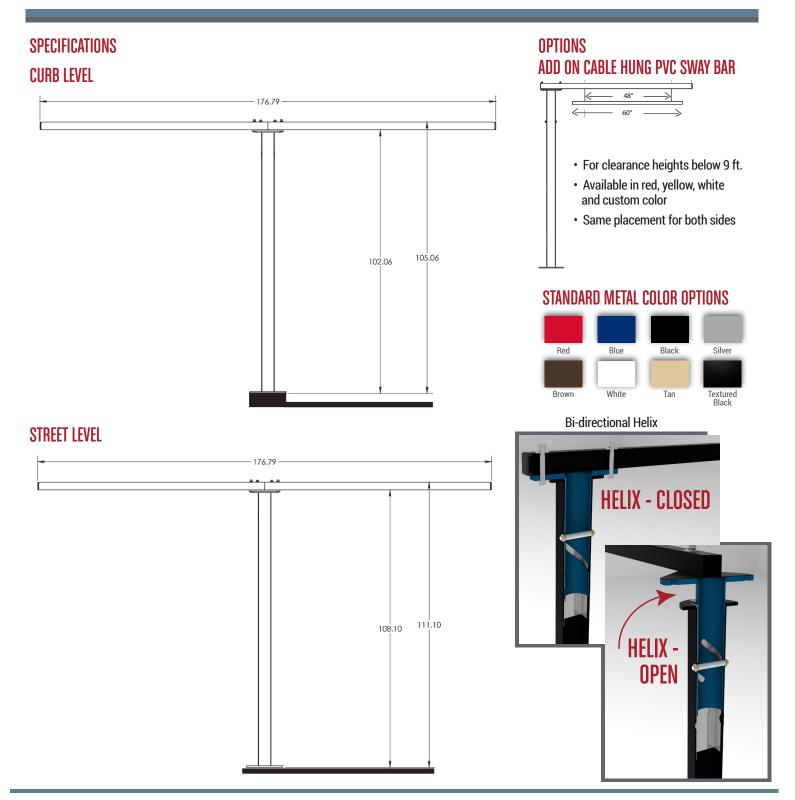

## **FEATURES**

- Powder-coated steel available in 8 standard colors to match our Drive-Thru Choice main unit, canopy and speaker post black, blue, red, white, tan, silver, brown and textured black
- Steel pole is available in two heights: Curb Level 102" or Street Level 108"
- · Below ground foundation kit

- The helix is bi-directional from original position and will return to original position after being struck
- Includes two (2) year limited warranty
- The unit is shipped in two parts 1.) upright bar and 2.) crossbar
- · Ships via common carrier
- Optional add on for clearance heights below 9 ft.:
   Cable Hung PVC Sway Bar in red, yellow, white and custom color