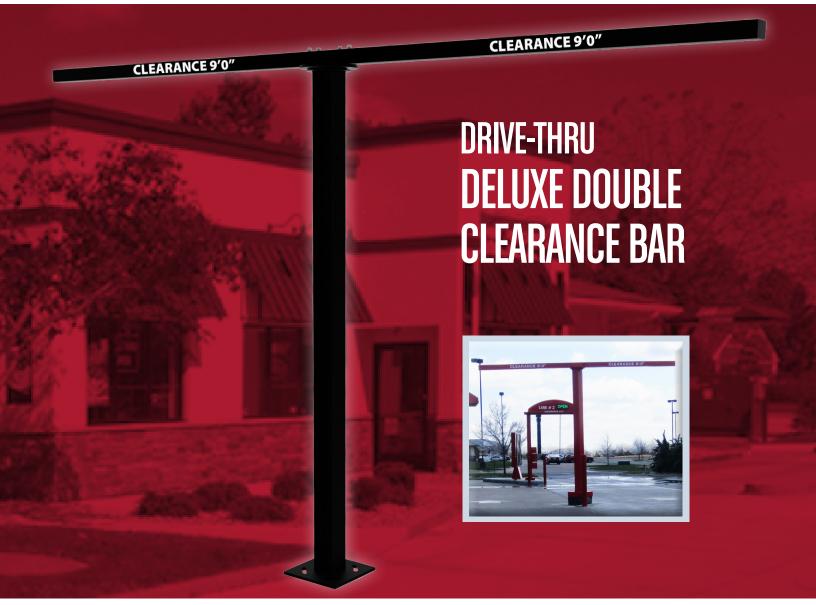

## DRIVE-THRU DELUXE DOUBLE CLEARANCE BAR

## **NVFRVIFW**

Our clearance bar may help reduce insurance claims and damage to vehicles, awnings and overhangs.

## **FEATURES**

- Powder-coated steel available in 8 standard colors to match our Drive-Thru Choice main unit, canopy and speaker post black, blue, red, white, tan, silver, brown and textured black
- Steel pole is available in two heights: Curb Level 102" or Street Level 108"
- · Below ground foundation kit

- The helix is bi-directional from original position and will return to original position after being struck
- Includes two (2) year limited warranty
- The unit is shipped in two parts 1.) upright bar and 2.) crossbar
- · Ships via common carrier
- Optional add on for clearance heights below 9 ft.:
   Cable Hung PVC Sway Bar in red, yellow, white and custom color