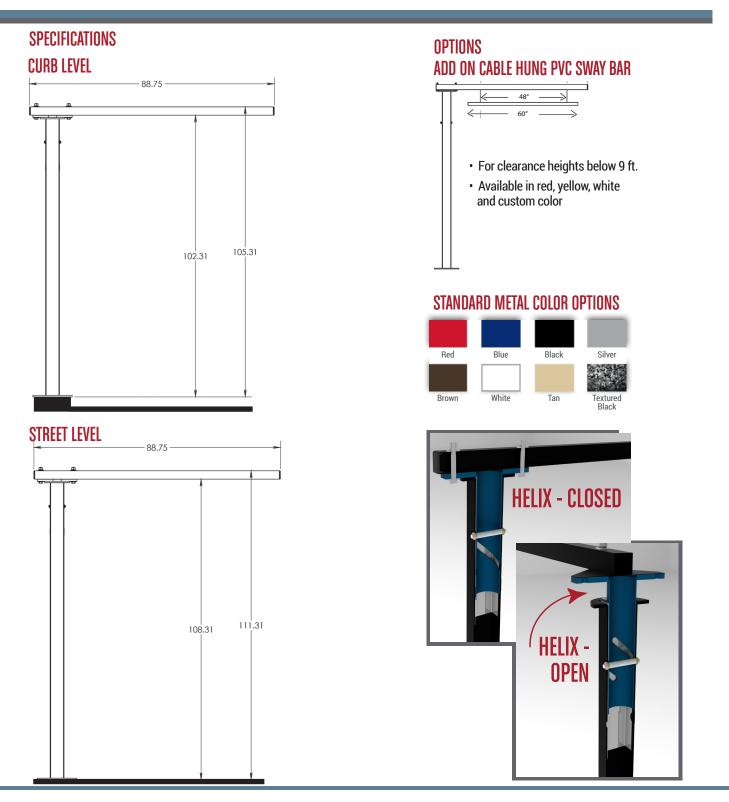

## **FEATURES**

- Powder-coated steel available in 8 standard colors to match our Drive-Thru Choice main unit, canopy and speaker post black, blue, red, white, tan, silver, brown and textured black
- Steel pole is available in two heights: Curb Level 102" or Street Level 108"
- Below ground foundation kit

- Rotating helix allows horizontal bar to swing away when struck and will return to original position
- Includes two (2) year limited warranty
- The unit is shipped in two parts 1.) upright bar and 2.) crossbar
- · Ships via common carrier
- Optional add on for clearance heights below 9 ft.: Cable Hung PVC Sway Bar in red, yellow, white and custom color