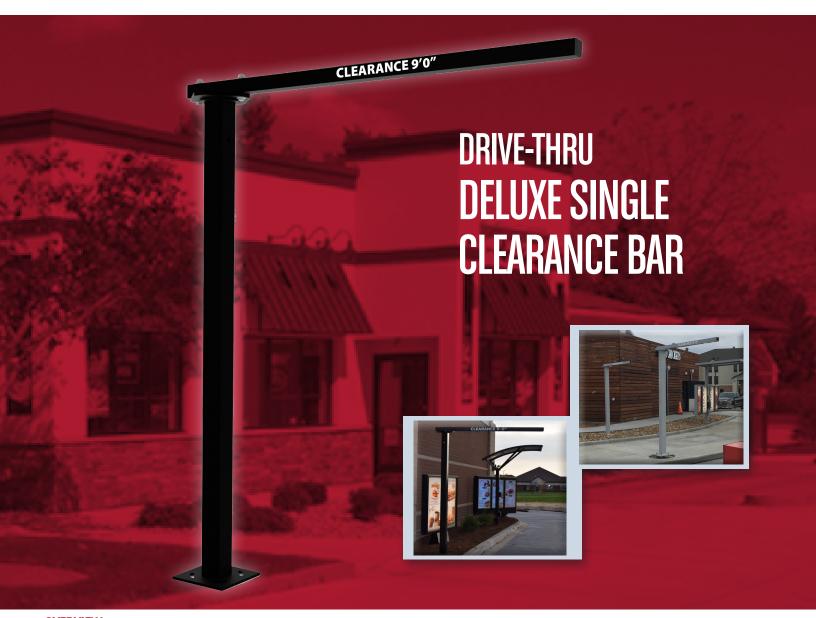

## **OVERVIEW**

Our clearance bar may help reduce insurance claims and damage to vehicles, awnings and overhangs.

## DRIVE-THRU DELUXE SINGLE CLEARANCE BAR