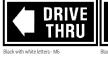

### STANDARD COLOR FACE EXAMPLES

THANK YOU White with Black letters - M8

#### STANDARD MESSAGE CHOICES

ENTER - WELCOME

■ ENTER THANK YOU

EXIT -

EXIT DO NOT ENTER

DRIVE- NO LEFT TURN

■ DRIVE- NO RIGHT TURN

Longer lead times and additional fees apply for custom face and color