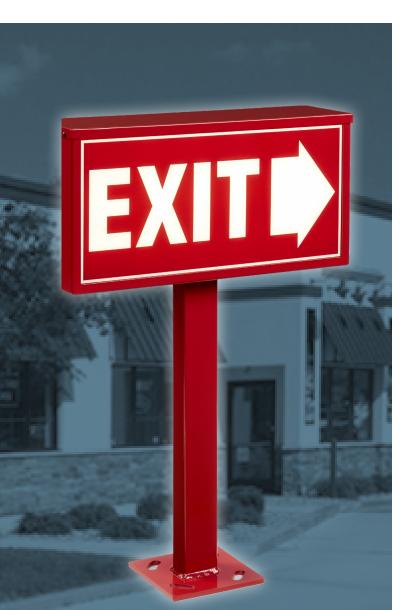

# DIRECTIONAL SIGN

# **OVERVIEW**

Our Howard illuminated directional signs offer an opportunity to further brand your store while aiding customer traffic flow through your parking lot. Use our standard directional messages or customize the sign face to include your branding and message, and color-coordinate the can and post to match your drive-thru menu board.

#### STANDARD MESSAGE CHOICES

ENTER - WELCOME

■ ENTER THANK YOU

EXIT -

EXIT DO NOT ENTER

DRIVE- NO LEFT TURN

■ DRIVE- NO RIGHT TURN

Longer lead times and additional fees apply for custom face and color