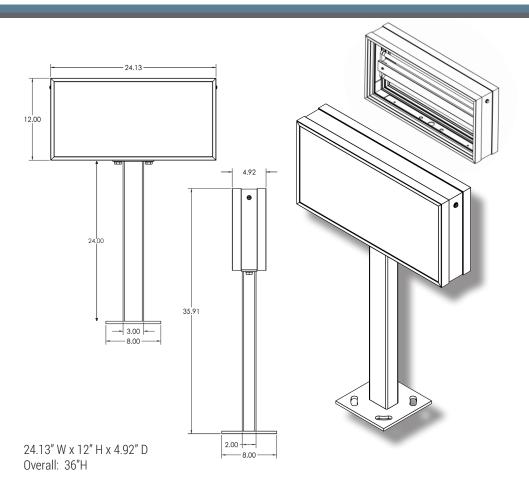

## **FEATURES**

- Energy efficient T-5 lamps with bright, even illumination
- Custom graphic inserts available with branding identification
- Standard height of 36 inches (top of unit to grade)
  Optional heights available
  3 x 2 pole, 14 gauge steel
- · Direct burial option available
- All units come J-Box ready (not included)
- · Lead time: 10 working days for standard colors and sign faces
- · Ships via truck or UPS

# **SPECIFICATIONS**