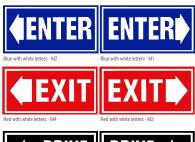

### STANDARD COLOR FACE EXAMPLES

THANK YOU White with Black letters - M8

#### STANDARD MESSAGE CHOICES

ENTER - WELCOME

■ ENTER THANK YOU

EXIT -

EXIT DO NOT ENTER

DRIVE- NO LEFT TURN

■ DRIVE- NO RIGHT TURN

Longer lead times and additional fees apply for custom face and color