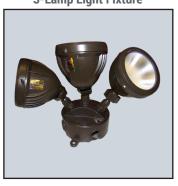

to 110 mph
- The unit is shipped in two parts-
  - 1.) pole and
- 2.) roof assembly; canopy weldment, top section, hardware
- Ships via common carrier.
   Crate measures 113"L x 39" W x 81" H, and weighs approximately 500 lbs., varying slightly with options selected
- Options include:
  - 1.) pole mount speaker and microphone kit
- 2.) three lamp light fixture
- 3.) below ground foundation kit
- 4.) pole mount Order Confirmation System



# OFFSET CANOPY

toll free: 800.782.6222 | office: 262.782.6000 | www.howardcompany.com



Order Confirmation Screen (Howard/Techknow) - 55.69" H x 17" W x 11" D

Touch screen Kiosk (NextStep) - 68.56" H x 34" W x 22.385" D

Howard/Mainstreet DT Choice - 74.5" H x (various") W x 6.375" D (15" D base shroud)

### **OPTIONAL:**

**3-Lamp Light Fixture** 



### STANDARD COLOR CHOICES

(custom colors available)