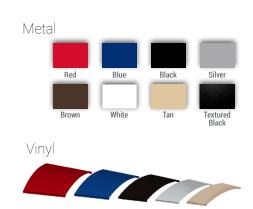

ole and
- 2.) roof assembly; canopy weldment, top section, hardware
- Ships via common carrier.
   Crate measures 113"L x 39" W x 81" H, and weighs approximately 500 lbs., varying slightly with options selected
- Options include:
  - 1.) pole mount speaker and microphone kit
- 2.) three lamp light fixture
- 3.) below ground foundation kit
- 4.) pole mount Order Confirmation System



# OFFSET CANOPY

toll free: 800.782.6222 | office: 262.782.6000 | www.howardcompany.com



Order Confirmation Screen (Howard/Techknow) - 55.69" H x 17" W x 11" D

Touch screen Kiosk (NextStep) - 68.56" H x 34" W x 22.385" D

Howard/Mainstreet DT Choice - 74.5" H x (various") W x 6.375" D (15" D base shroud)

### **OPTIONAL:**

**3-Lamp Light Fixture** 



### STANDARD COLOR CHOICES

(custom colors available)