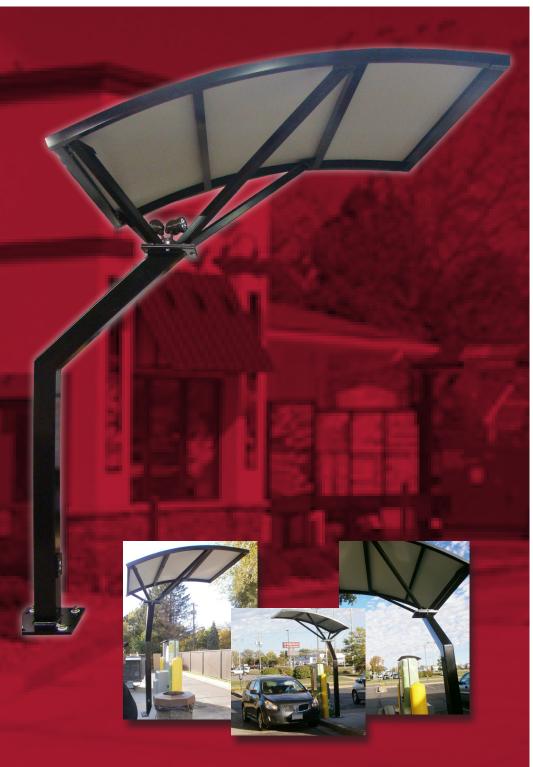

## DRIVE-THRU OFFSET CANOPY

### **OVERVIEW**

Don't miss out on drive-thru sales due to the weather! Our outdoor, stand alone canopy provides protection from the elements - rain, snow, sun, wind.

The offset canopy fits over self-service touch screen ordering kiosk and installs behind, to the right or left of the kiosk, and still protects your customer.

### **FEATURES**

- The canopy's foundation can be placed back from the curb, yet still protect the ordering customer, and extends over other equipment
- The roof is made of ultra durable, fade resistant, maintenance-free vinyl, with an eight year manufacturer's limited warranty
- Includes two year limited warranty on metal parts
- · Wind load rated for up to 110 mph
- The unit is shipped in two parts-
  - 1.) pole and
- 2.) roof assembly; canopy weldment, top section, hardware
- Ships via common carrier.
   Crate measures 113"L x 39" W x 81" H, and weighs approximately 500 lbs., varying slightly with options selected
- Options include:
  - 1.) pole mount speaker and microphone kit
- 2.) three lamp light fixture
- 3.) below ground foundation kit
- 4.) pole mount Order Confirmation System