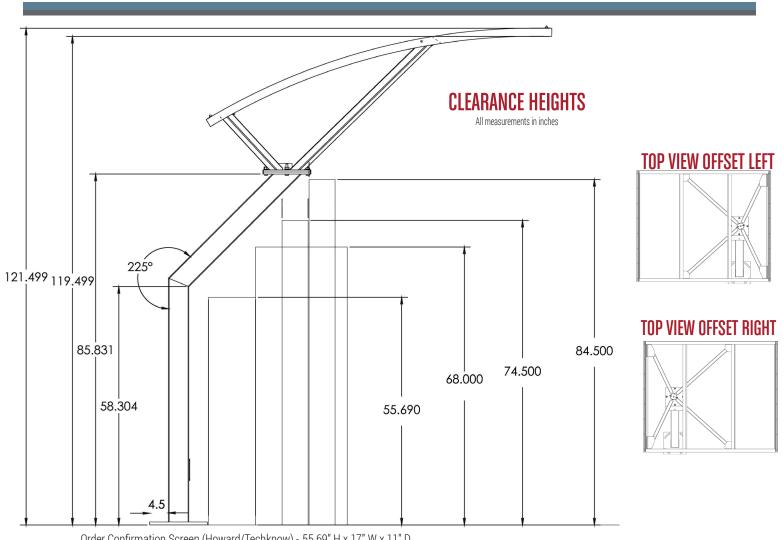

# OFFSET CANOPY

toll free: 800.782.6222 | office: 262.782.6000 | www.howardcompany.com

Order Confirmation Screen (Howard/Techknow) - 55.69" H x 17" W x 11" D

Touch screen Kiosk (NextStep) - 68.56" H x 34" W x 22.385" D

Howard/Mainstreet DT Choice - 74.5" H x (various") W x 6.375" D (15" D base shroud)