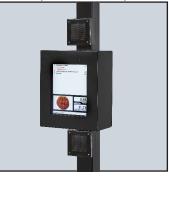

#### **FEATURES**

- All metal parts are made of high-grade, zinc-rich primed, powder-coated steel
- Roof is made of ultra durable, fade resistant, maintenance-free vinyl
- Wind load rated for up to 110 mph
- · Two year limited warranty
- Standard color choice for metal parts; red, silver, brown, black, white, tan, blue, textured black. Custom colors available.
- Optional features include pole mount speaker and microphone kit, three lamp light fixture, below ground foundation kit, and rotating "swing away" roof design

### **SPECIFICATIONS**

**Pole Mounted Order Confirmation System (OCS)** 

(shown with OCS)

**3-Lamp Light Fixture** 

1375 North Barker Road Brookfield, WI 53045 | toll free: 800.782.6222 | direct: 262.782.6000 | fax: 877.782.6515 info@howardcompany.com | howardcompany.com