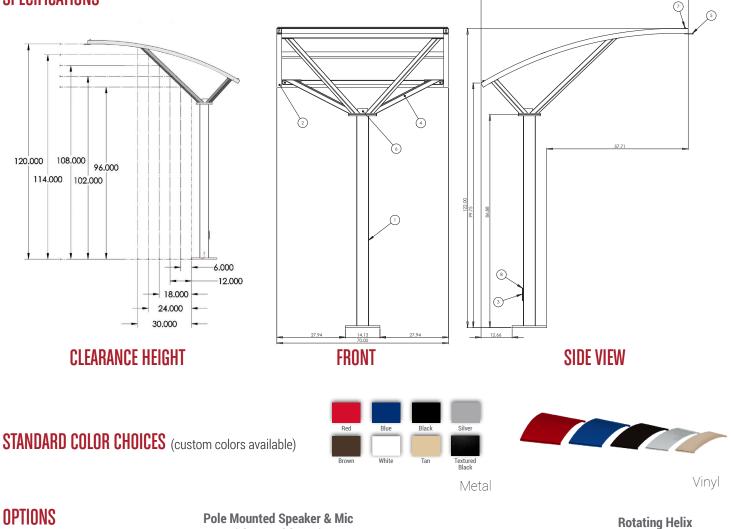

#### **FEATURES**

- All metal parts are made of high-grade, zinc-rich primed, powder-coated steel
- Roof is made of ultra durable, fade resistant, maintenance-free vinyl
- Wind load rated for up to 110 mph
- · Two year limited warranty
- Standard color choice for metal parts; red, silver, brown, black, white, tan, blue, textured black. Custom colors available.
- Optional features include pole mount speaker and microphone kit, three lamp light fixture, below ground foundation kit, and rotating "swing away" roof design

### **SPECIFICATIONS**

**Pole Mounted Order Confirmation System (OCS)** 

(shown with OCS)

**3-Lamp Light Fixture** 

1375 North Barker Road Brookfield, WI 53045 | toll free: 800.782.6222 | direct: 262.782.6000 | fax: 877.782.6515 info@howardcompany.com | howardcompany.com