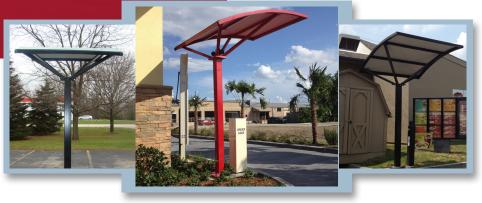

# DRIVE-THRU Canopy

#### **OVERVIEW**

- · Don't miss out on drive-thru sales due to the weather!
- The outdoor, stand alone canopy provides protection from the elements; rain, snow, sun, wind

#### **FEATURES**

- All metal parts are made of high-grade, zinc-rich primed, powder-coated steel
- Roof is made of ultra durable, fade resistant, maintenance-free vinyl
- Wind load rated for up to 110 mph
- · Two year limited warranty
- Standard color choice for metal parts; red, silver, brown, black, white, tan, blue, textured black. Custom colors available.
- Optional features include pole mount speaker and microphone kit, three lamp light fixture, below ground foundation kit, and rotating "swing away" roof design