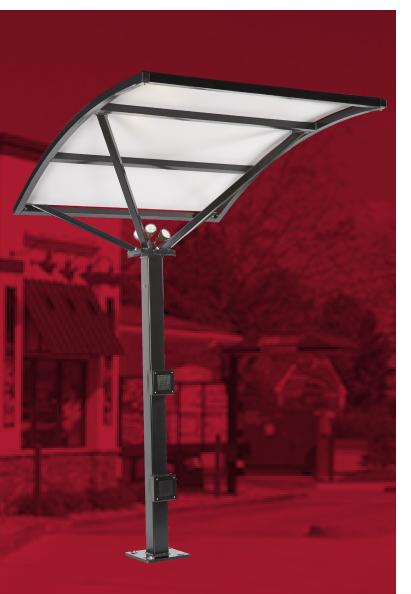

# DRIVE-THRU Canopy

#### **OVERVIEW**

- · Don't miss out on drive-thru sales due to the weather!
- The outdoor, stand alone canopy provides protection from the elements; rain, snow, sun, wind

#### **FEATURES**

- All metal parts are made of high-grade, zinc-rich primed, powder-coated steel
- Roof is made of ultra durable, fade resistant, maintenance-free vinyl
- Wind load rated for up to 110 mph
- · Two year limited warranty
- Standard color choice for metal parts; red, silver, brown, black, white, tan, blue, textured black. Custom colors available.
- Optional features include pole mount speaker and microphone kit, three lamp light fixture, below ground foundation kit, and rotating "swing away" roof design

### **SPECIFICATIONS**

**Pole Mounted Order Confirmation System (OCS)** 

(shown with OCS)

**3-Lamp Light Fixture** 

1375 North Barker Road Brookfield, WI 53045 | toll free: 800.782.6222 | direct: 262.782.6000 | fax: 877.782.6515 info@howardcompany.com | howardcompany.com