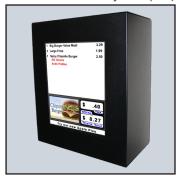

### **SPECIFICATIONS**

**Pole Mounted Order Confirmation System (OCS)** 

(shown with OCS)

**3-Lamp Light Fixture** 

1375 North Barker Road Brookfield, WI 53045 | toll free: 800.782.6222 | direct: 262.782.6000 | fax: 877.782.6515 info@howardcompany.com | howardcompany.com