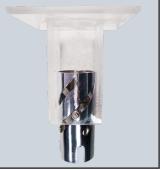

#### **FEATURES**

- All metal parts are made of high-grade, zinc-rich primed, powder-coated steel
- Roof is made of ultra durable, fade resistant, maintenance-free vinyl
- Wind load rated for up to 110 mph
- · Two year limited warranty
- Standard color choice for metal parts; red, silver, brown, black, white, tan, blue, textured black. Custom colors available.
- Optional features include pole mount speaker and microphone kit, three lamp light fixture, below ground foundation kit, and rotating "swing away" roof design

### **SPECIFICATIONS**

**Pole Mounted Order Confirmation System (OCS)** 

(shown with OCS)

**3-Lamp Light Fixture** 

1375 North Barker Road Brookfield, WI 53045 | toll free: 800.782.6222 | direct: 262.782.6000 | fax: 877.782.6515 info@howardcompany.com | howardcompany.com